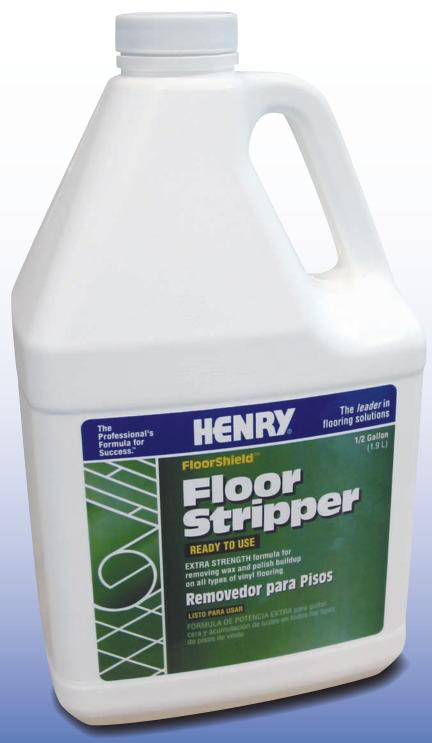

FloorShield™ よしつソ コピープリンショイ

EXTRA STRENGTH formula for removing wax and polish buildup on all types of vinyl flooring.

Henry Floorshield™ Floor Stripper is an EXTRA STRENGTH formula for removing wax and polish buildup on all types of vinyl flooring.

**Use for:** For use with vinyl, ceramic, and terrazzo floors. Not for use on linoleum floors.