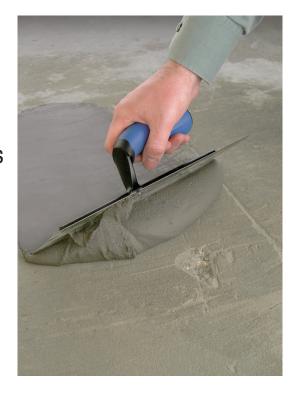

## HENRY® 547 UniPro™ Universal Underlayment

HENRY<sub>®</sub> 547 Universal Underlayment is a Portland Cement-based patch for smoothing interior surfaces to provide a permanent, smooth finish prior to the installation of new floor coverings.

clean and abraded.

Key Features: Easy to mix and apply

Interior use only

Coverage: 40 sq. ft. per 25 lb. bag at 1/8"

16 sq. ft. per 10 lb. box at 1/8"

**Thickness:** Featheredge up to 1". Apply in single layers

up to 1/2"

Performance: Pot life - 15 minutes

Install floor coverings in as little as 1 hour

For complete information, please refer to the Technical Data Sheet available at www.wwhenry.com

(3 lb.) Home Depot sku #: 514595